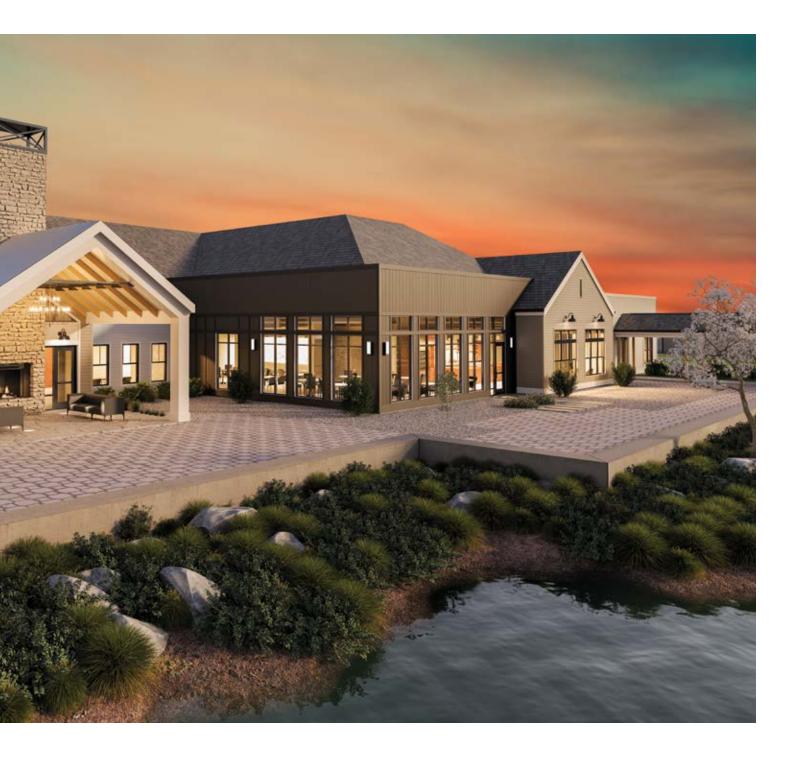

#### CLUBHOUSE

Your hub for relaxation, entertainment, activities, events, and get-togethers large and small, The Clubhouse is a warm, welcoming, shared space for all to enjoy.

- + Gathering and multipurpose rooms for large and small groups
- + Lounge for mingling and socializing
- + Access to conveniences and everyday essentials

Enjoy views of the pond and/or Van Raalte Farm Park