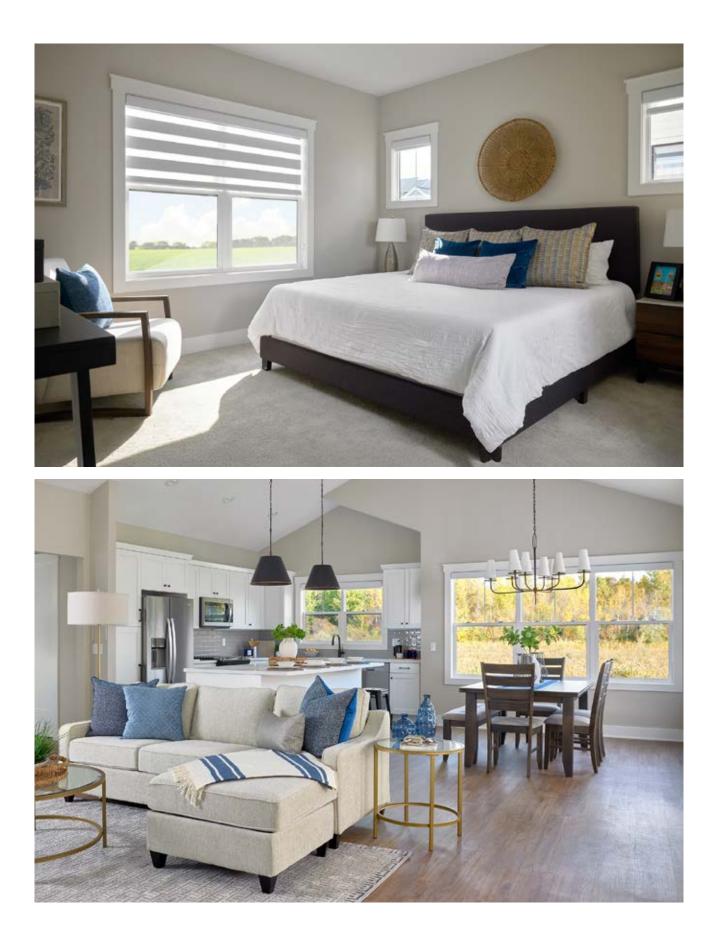

### HOME, WITHOUT THE HASSLES

Choose from a variety of spacious and efficient living options ideal for couples or individuals, with one- and two-bedroom units that come with or without a den. All include walk-in closets and a laundry room, plus a great room with a balcony offering beautiful views. They feature one, one and a half, or two baths, depending on layout.

| Available in: |      |
|---------------|------|
| 800           | SQFT |
| 1,104         | SQFT |
| 1,245         | SQFT |
| 1,524         | SQFT |

Renderings are artist interpretations and subject to change.