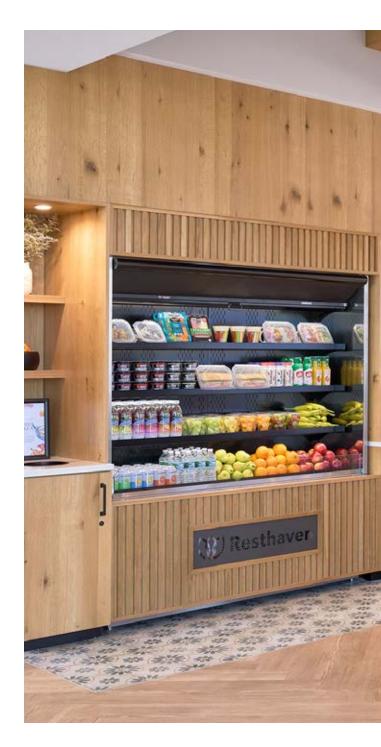

#### DINING

Whether it's a quick bite, a cup of coffee to go, or a full sit-down experience in the group dining room, options to assure you're refreshed and well-fed abound at The Farmstead.

- + Grab-and-go café and coffee station
- + Nourishing, chef-inspired meals
- + Flexible menus with dietary accommodations