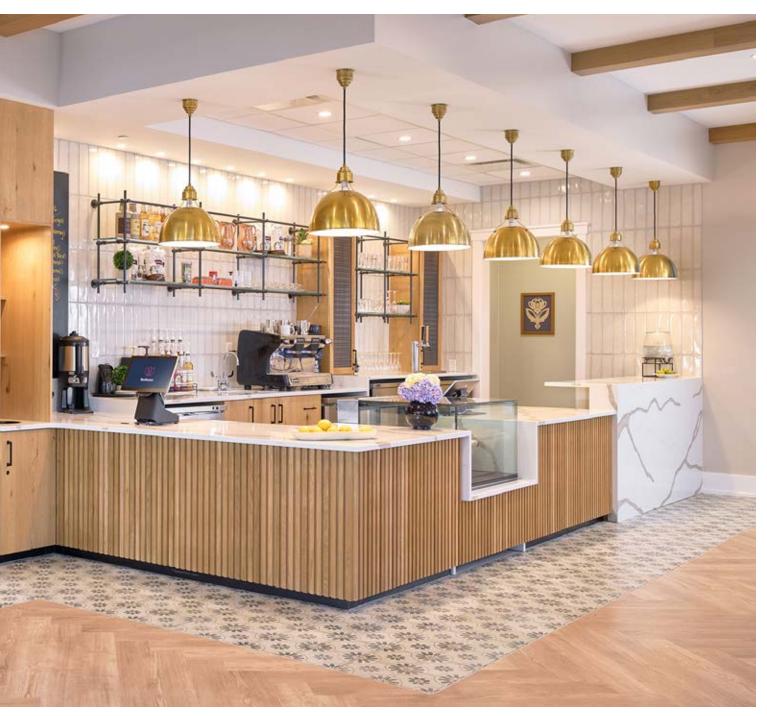

#### DINING

Whether it's a quick bite, a cup of coffee to go, or a full sit-down experience in the group dining room, options to assure you're refreshed and well-fed abound at The Farmstead.

- + Grab-and-go café and coffee station
- + Nourishing, chef-inspired meals
- + Flexible menus with dietary accommodations