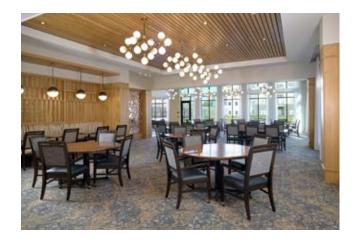

#### DINING

Whether it's a quick bite, a cup of coffee to go, or a full sit-down experience in the group dining room, options to assure you're refreshed and well-fed abound at The Farmstead.

- + Grab-and-go café and coffee station
- + Nourishing, chef-inspired meals
- + Flexible menus with dietary accommodations